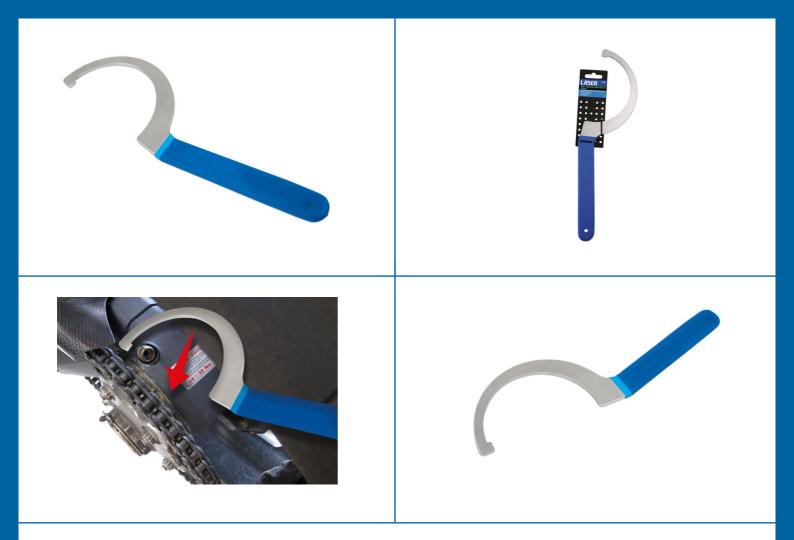

## **Chain Adjustment Hook Wrench 125mm**

This 125mm jaw hook wrench is ideal for use on the eccentric hub to adjust the chain tension on Ducati, MV Agusta, Triumph and Honda CB1000R motorcycles. Manufactured from S50C steel with vinyl-dipped handle for grip and comfort.

## **Additional Information**

- · Chain adjustment hook wrench with 125mm jaws.
- Applications: Ducati, Honda CB1000R, MV Agusta and Triumph.
- Equivalent to Ducati OEM 88713.3211. For Ducati OEM 88713.1038 (120mm), please use Laser Part No. 6931.
- · Overall length: 340mm.
- · Soft grip handle.